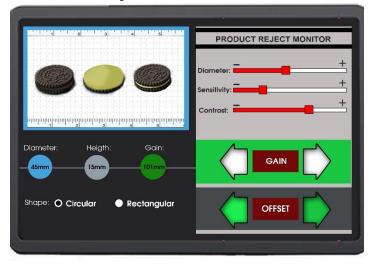

## **Rejection Controller Monitor Settings**

FM Vision Sensor Camera has its own Rejection Controller Monitor which you can view and adjust the diameter, sensitivity, contrast, gain, and offset of a biscuit for accurate control and monitoring

## **Rejection Controller**