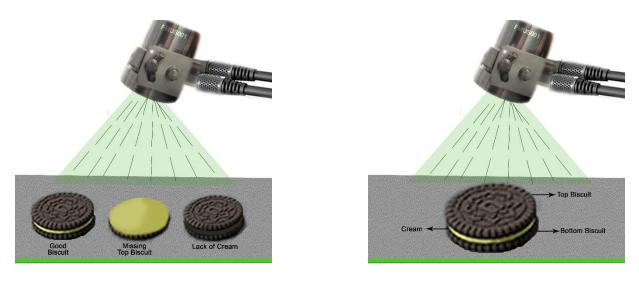

# **FM Vision Sensor Camera for Biscuit**

FM Vision Sensor Camera designed by Fixmaster Electronics capable of detecting biscuits. Designed to determine the good and defective biscuits including shapes, size, and color and determine the good and defective side of a biscuit such as Lack of Cream, Missing top Biscuit, Crack biscuit, One-sided biscuit, etc.

#### **Product Detection Concept**

Detects various shapes, sizes, colors and dimensions of products.