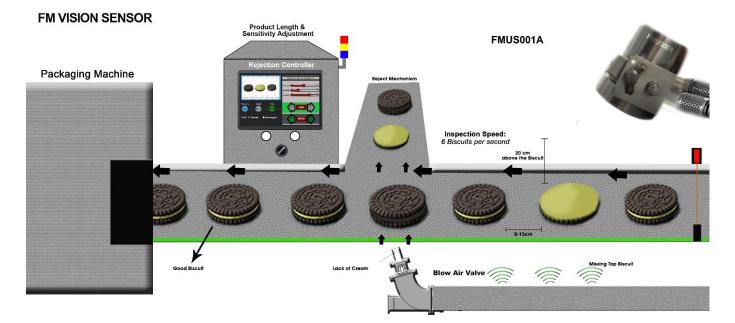

# **FM Vision Sensor Camera for Biscuit**

FM Vision Sensor Camera designed by Fixmaster Electronics capable of detecting biscuits. Designed to determine the good and defective biscuits including shapes, size, and color and determine the good and defective side of a biscuit such as Lack of Cream, Missing top Biscuit, Crack biscuit, One-sided biscuit, etc.

## **Rejection Controller Monitor Settings**

FM Vision Sensor Camera has its own Rejection Controller Monitor which you can view and adjust the diameter, sensitivity, contrast, gain, and offset of a biscuit for accurate control and monitoring